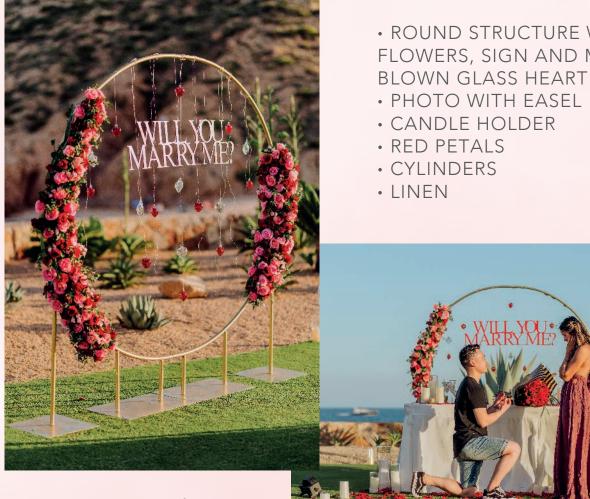

## TRENDY

- TRIANGLE STRUCTURE
- ARRANGEMENT
- WHITE PETALS
- CYLINDERS
- FLATWARE
- CHARGER
- GLASSES
- VOTIVES
- RUNNER
- NAPKIN
- CHAIRS
- TABLE

romantic **RED PETALS** 

- ROUND STRUCTURE WITH FLOWERS, SIGN AND MEXICAN
- PHOTO WITH EASEL