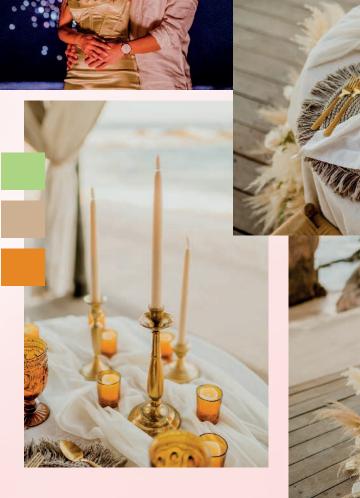

## TRENDY

- TRIANGLE STRUCTURE
- ARRANGEMENT
- WHITE PETALS
- CYLINDERS
- FLATWARE
- CHARGER
- GLASSES
- VOTIVES
- RUNNER
- NAPKIN
- CHAIRS
- TABLE

romantic **RED PETALS** 

- ROUND STRUCTURE WITH FLOWERS, SIGN AND MEXICAN
- PHOTO WITH EASEL