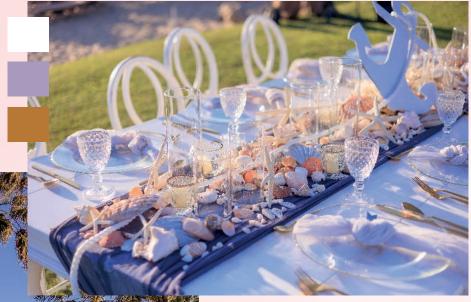

## TRENDY

- TRIANGLE STRUCTURE
- ARRANGEMENT
- WHITE PETALS
- CYLINDERS
- FLATWARE
- CHARGER
- GLASSES
- VOTIVES
- RUNNER
- NAPKIN
- CHAIRS
- TABLE

romantic **RED PETALS** 

- ROUND STRUCTURE WITH FLOWERS, SIGN AND MEXICAN
- PHOTO WITH EASEL